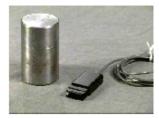

## Zero Calibrate

Place the pinch dynamometer flat on a table as pictured below. ake sure there is no externally applied weight on the gauge, then click the "Zero" button in the Pinch Gauge Calibration dialog.

Zero Calibrate