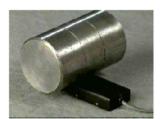

## Weight Calibrate

Place the weight supplied with the system on the dynamometer as pictured below. Ensure that the grooves in the weight line up with the edges of the pinch dynamometer and the weight is clear of the pinch gauge cover. Type the weight of the object into the dialog box and click on the button labeled "Weight Calibrate."

Weight Calibrate