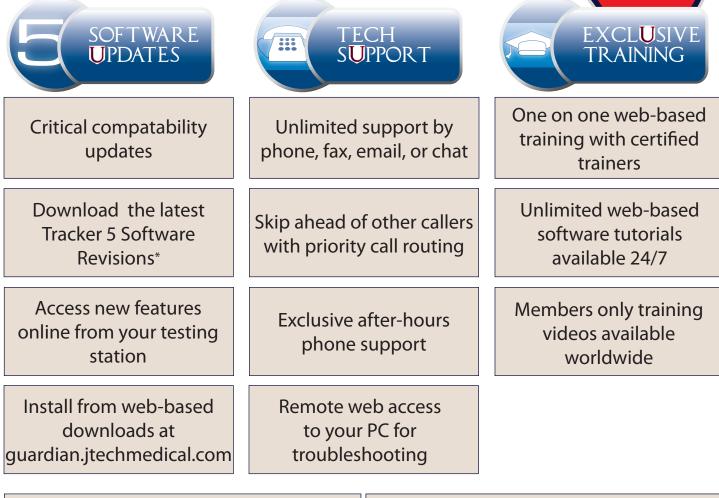

## GUARDIAN

Changes in the healthcare industry, insurance carrier requirements and feedback from medical professionals often necessitate critical updates to the Tracker 5 software. Guardian Membership is a cost-effective way to stay up to date and at the cutting edge of physical performance evaluation and documentation by accessing these critical updates. Although Guardian Members can request updates be sent on disc, updates can be downloaded from your exclusive Guardian portal directly to your testing station, saving you valuable time.

Guardian Members benefit from JTECH's continued investment and commitment to technology and product development through unlimited technical support via phone, fax, email or online chat. Guardian Members requiring support by phone save time by skipping ahead of non-member callers with priority call routing and are also eligible for exclusive after hours support. Our expert technical support representatives can even connect to your PC remotely via the internet to troubleshoot problems with you.

Take advantage of exclusive training resources available to Guardian Members to become an expert with the JTECH system. From one on one web-based training with our friendly and knowledgeable staff, to anytime access to online software tutorials that can be reviewed wherever you may be, Guardian Members are uniquely positioned to obtain the training and knowledge necessary to be successful.